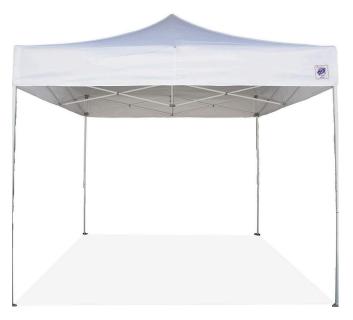

rcbo.org

**Christ Cathedral Campus** 

13280 Chapman Áve Garden Grove, CA 92840



# TABLE OF CONTENTS

Audio/Visual Pages 1-2

Seating Page 3

Tables Page 4

Miscellaneous Pages 5-6

# AUDIO/VISUAL



WIRED MICROPHONE

#### WIRELESS MICROPHONE





WIRED LAVALIER MICROPHONE

# AUDIO/VISUAL



#### PORTABLE SPEAKER





#### 62" TV MONITOR

### SEATING



#### WHITE FOLDING CHAIR

#### **BLACK FOLDING CHAIR**





#### GOLD CHIVARI CHAIR \$8.00 EA.

#### **DIRECTOR CHAIR**



# TABLES



#### 60" ROUND TABLE Seats up to 10 people

72" ROUND TABLE Seats up to 12 people





#### 6' BANQUET TABLE

HIGH-TOP TABLE 23.5" x 42" or 30.5" x 40.5"





#### SIDE TABLE

## MISCELLANEOUS



#### **CLEAR PODIUM**

5







EASEL

### MISCELLANEOUS



#### 48" X 48" SMALL STAGE



#### **STANCHION**



#### 10' X 10' EZ UP CANOPY

6