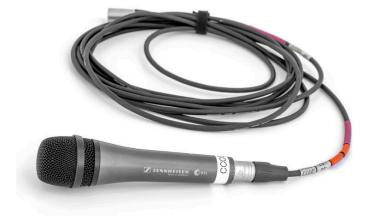

#### HOSPITALITY & EVENTS

# PRODUCT CATALOG



#### https://www.rcbo.org/ministry /hospitality-events/

events@rcbo.org

**Christ Cathedral Campus** 

13280 Chapman Áve Garden Grove, CA 92840



# TABLE OF CONTENTS

Audio/Visual Pages 1-2

Seating Page 3

Tables Page 4

Miscellaneous Pages 5-6

# AUDIO/VISUAL



WIRED MICROPHONE

#### WIRELESS MICROPHONE





WIRED LAVALIER MICROPHONE

# AUDIO/VISUAL



#### PORTABLE SPEAKER





#### 62" TV MONITOR

### SEATING



#### WHITE FOLDING CHAIR

#### **BLACK FOLDING CHAIR**





#### GOLD CHIVARI CHAIR \$8.00 EA.

#### **DIRECTOR CHAIR**



# TABLES



#### 60" ROUND TABLE Seats up to 10 people

72" ROUND TABLE Seats up to 12 people





#### 6' BANQUET TABLE

HIGH-TOP TABLE 23.5" x 42" or 30.5" x 40.5"





#### SIDE TABLE

## MISCELLANEOUS



#### **CLEAR PODIUM**

5







EASEL

### MISCELLANEOUS



#### 48" X 48" SMALL STAGE



#### **STANCHION**



#### 10' X 10' EZ UP CANOPY

6