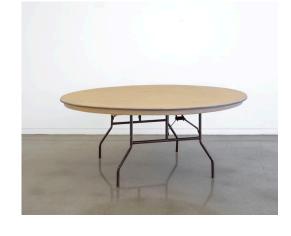

#### 60" ROUND TABLE Seats up to 10 people

72" ROUND TABLE Seats up to 12 people