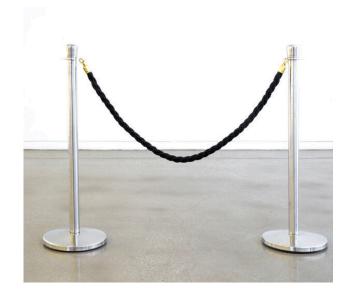

ality-events/

events@rcbo.org

**Christ Cathedral Campus** 

13280 Chapman Áve Garden Grove, CA 92840



# TABLE OF CONTENTS

Audio/Visual Pages 1-2

Seating Page 3

Tables Page 4

Miscellaneous Pages 5-6

# AUDIO/VISUAL



WIRED MICROPHONE

#### WIRELESS MICROPHONE





WIRED LAVALIER MICROPHONE

# AUDIO/VISUAL



#### PORTABLE SPEAKER





#### 62" TV MONITOR

### SEATING



#### WHITE FOLDING CHAIR

#### **BLACK FOLDING CHAIR**





#### GOLD CHIVARI CHAIR \$8.00 EA.

#### **DIRECTOR CHAIR**



# TABLES



#### 60" ROUND TABLE Seats up to 10 people

72" ROUND TABLE Seats up to 12 people





#### 6' BANQUET TABLE

HIGH-TOP TABLE 23.5" x 42" or 30.5" x 40.5"





#### SIDE TABLE

## MISCELLANEOUS



#### **CLEAR PODIUM**

5







EASEL

### MISCELLANEOUS



#### 48" X 48" SMALL STAGE



#### **STANCHION**



#### 10' X 10' EZ UP CANOPY

6