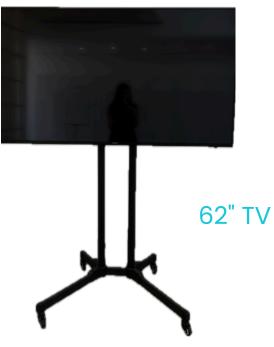

#### HOSPITALITY & EVENTS

# PRODUCT CATALOG



#### https://www.rcbo.org/ministry /hospitality-events/

events@rcbo.org

**Christ Cathedral Campus** 

13280 Chapman Áve Garden Grove, CA 92840



# TABLE OF CONTENTS

Audio/Visual Pages 1-2

Seating Page 3

Tables Page 4

Miscellaneous Pages 5-6

# AUDIO/VISUAL



WIRED MICROPHONE

#### WIRELESS MICROPHONE





WIRED LAVALIER MICROPHONE

# AUDIO/VISUAL



#### PORTABLE SPEAKER





#### 62" TV MONITOR

### SEATING



#### WHITE FOLDING CHAIR

#### **BLACK FOLDING CHAIR**





#### GOLD CHIVARI CHAIR \$8.00 EA.

#### **DIRECTOR CHAIR**



# TABLES



#### 60" ROUND TABLE Seats up to 10 people

72" ROUND TABLE Seats up to 12 people





#### 6' BANQUET TABLE

HIGH-TOP TABLE 23.5" x 42" or 30.5" x 40.5"





#### SIDE TABLE

## MISCELLANEOUS



#### **CLEAR PODIUM**

5







EASEL

### MISCELLANEOUS



#### 48" X 48" SMALL STAGE



#### **STANCHION**



#### 10' X 10' EZ UP CANOPY

6